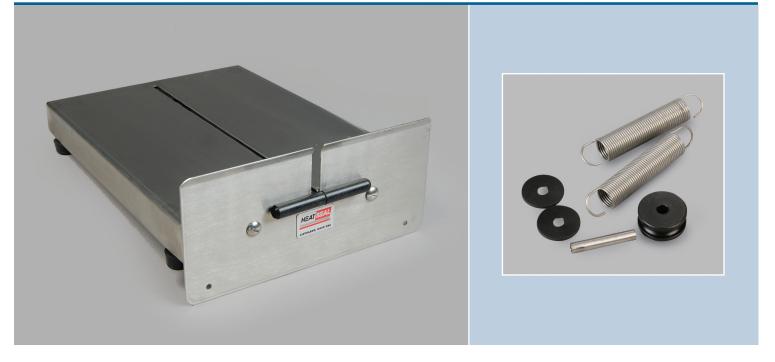

## Quickly cut slices of cheese for food prep

Easy Pull Cheese Cutter's slicing lever arm and stainless steel cutting wire effortlessly slice cheese for fast food preparation making it ideal for deli departments and restaurants.

Heavy-duty stainless steel construction is durable enough for everyday commercial use and the integrated rubber feet prevent sliding on countertops for increased employee safety.

## Specifications

| Item No.   | Style                  | Finish          | Pack |
|------------|------------------------|-----------------|------|
| 9922918656 | Cheese Cutter          | Stainless Steel | 1    |
| 9922916234 | Replacement Wires, 22" | Stainless Steel | 5    |
| 9922910420 | Replacement Handle     | Stainless Steel | 1    |
| 9922918054 | Replacement Spring     | Stainless Steel | 1    |